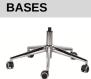

#### BASE

Nylon fiberglass-reinforced base with a removable metal safety ring, diameter 670mm

00

🔊 16

Chrome-plated steel base, 700mm diameter

**BA LX NR** Black painted steel base, 700mm diameter

BA AL RM Polished aluminum base, 700mm diameter

CERTIFICATIONS

KIT PER 1IM (TS) Backrest/seat: fireproof fabric and resin (Berlin, Aurea Mood)