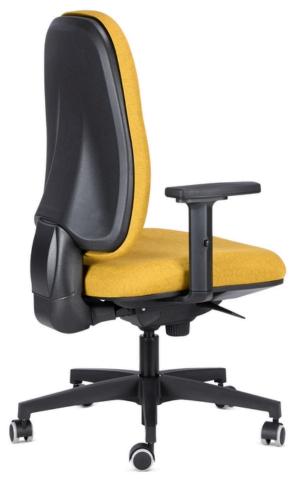

#### DESCRIPTION

The OP Comfort is an upholstered, ergonomic, and enveloping operative chair with a wide and comfortable seat, equipped with all the essential adjustments to ensure maximum comfort throughout the workday. It allows for a practical and essential approach to workspaces. Its ergonomic design supports correct posture, reducing fatigue and improving productivity, while high-quality materials and refined finishes guarantee an elegant aesthetic and long-lasting durability. The exclusive design gives the chair a professional and sophisticated look, perfectly satisfying every stylistic preference.

#### BACKREST

Reinforced polypropylene, heightadjustable with an Up&Down mechanism. Upholstered with expanded resin (25kg/m3) at a thickness of 30mm

**MECHANISM (SY5)** Syncro mechanism with 5 locks, user weight-based adjustment, and anti-return device

#### SEAT (821)

Exterior in polypropylene, interior in 12mm beech plywood. Covered with fireproof foam, 50kg density, thickness up to 80mm

GAS Class 4 gaslift

**Vinipus** 

#### **MECHANISM (SY4)**

Syncro mechanism with 4 locks, user weight-based adjustment, and anti-return device