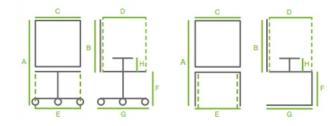

#### DIMENSIONS

|                | Α       | в  | С  | D  | Е  | F     | G  | н |
|----------------|---------|----|----|----|----|-------|----|---|
| OP COMF MX SY4 | 105/116 | 60 | 46 | 46 | 53 | 42/54 | 67 |   |
| OP COMF MX SY5 | 105/116 | 60 | 46 | 44 | 53 | 42/54 | 67 |   |