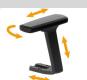

## **OPTIONAL**

ARMRESTS

BR 1D PP Adjustable armrests in 1 dimension. PP pad

adjustable in 3 dimensions. PU pad

BA LX CR

### MECHANISMS

MC TRASLA SY4 Seat depth translator for SY4 mechanism

Adjustable armrests in 2 dimensions. PU pad

BR 2D PU

BR 4D 100 PU Armrests adjustable in 4 dimensions, 100mm travel. PU pad

MC TRASLA SY5 Seat depth translator for SY5 mechanism