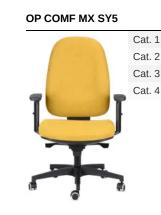

#### DESCRIPTION

The OP Comfort is an upholstered, ergonomic, and enveloping operative chair with a wide and comfortable seat, equipped with all the essential adjustments to ensure maximum comfort throughout the workday. It allows for a practical and essential approach to workspaces. Its ergonomic design supports correct posture, reducing fatigue and improving productivity, while high-quality materials and refined finishes guarantee an elegant aesthetic and long-lasting durability. The exclusive design gives the chair a professional and sophisticated look, perfectly satisfying every stylistic preference.

#### DIMENSIONS

|                | Α       | в  | С  | D  | Е  | F     | G  | н |
|----------------|---------|----|----|----|----|-------|----|---|
| OP COMF MX SY4 | 105/116 | 60 | 46 | 46 | 53 | 42/54 | 67 |   |
| OP COMF MX SY5 | 105/116 | 60 | 46 | 44 | 53 | 42/54 | 67 |   |

#### BACKREST

Reinforced polypropylene, heightadjustable with an Up&Down mechanism. Upholstered with expanded resin (25kg/m3) at a thickness of 30mm

**MECHANISM (SY5)** Syncro mechanism with 5 locks, user weight-based adjustment, and anti-return device

#### SEAT (821)

Exterior in polypropylene, interior in 12mm beech plywood. Covered with fireproof foam, 50kg density, thickness up to 80mm

GAS Class 4 gaslift

**Vinipus** 

#### BASE

Nylon fiberglass-reinforced base with a removable metal safety ring, diameter 670mm

00

🔊 16